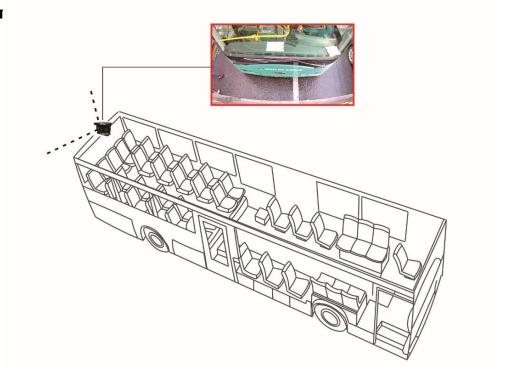

|
| Mirroring function   | Turn on                                     |
| Color to black       | External synchronously control              |
| Gamma Correction     | 0.45 (default)                              |
| Video output         | AHD coaxial HD output, 4-pin aviation cable |
| Power                | 130mA/DC12V ± 5%                            |
| Consumption(Max.)    | 150mA/DC12V ±10mA                           |
| Working temperature  | -20°C ~ 50°C                                |
| Weight               | 380g                                        |
|                      |                                             |

## **Dimension (Unit: mm)**





## **Audio Output**



Aviation RS765-4(Female)

1---12VDC(+) 3--- NC

2---12GND(-) 4---AHD VIDEO

## **Solution Referer**