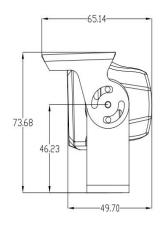

c shutter   | Auto                                        |
| White balance mode   | Auto                                        |
| Mirroring function   | Turn on                                     |
| Color to black       | External synchronously control              |
| Gamma Correction     | 0.45 (default)                              |
| Video output         | AHD coaxial HD output, 4-pin aviation cable |
| Power                | 130mA/DC12V ± 5%                            |
| Consumption(Max.)    | 150mA/DC12V ±10mA                           |
| Working temperature  | -20°C ~ 50°C                                |
| Weight               | 380g                                        |
|                      |                                             |

## **Dimension (Unit: mm)**





## **Audio Output**



Aviation RS765-4(Female)

1---12VDC(+) 3--- NC

2---12GND(-) 4---AHD VIDEO

## **Solution Referer**