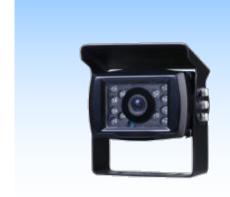

# **AHD Rear View Camera XMRCAM1080**

#### **Overview**

Streamax X-man camera can provide high resolution image, which can be applied outside the vehicles with anti-vibration features and compact size.