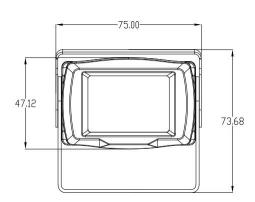

shutter   | Auto                                        |
| White balance mode   | Auto                                        |
| Mirroring function   | Turn on                                     |
| Color to black       | External synchronously control              |
| Gamma Correction     | 0.45 (default)                              |
| Video output         | AHD coaxial HD output, 4-pin aviation cable |
| Power                | 130mA/DC12V ± 5%                            |
| Consumption(Max.)    | 150mA/DC12V ±10mA                           |
| Working temperature  | -20°C ~ 50°C                                |
| Weight               | 380g                                        |
|                      |                                             |

## **Dimension (Unit: mm)**





## **Audio Output**



Aviation RS765-4(Female)

1---12VDC(+) 3--- NC

2---12GND(-) 4---AHD VIDEO

## **Solution Referer**