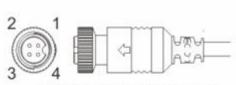

## **Audio Output**

Aviation RS765-4(Female)

1---12VDC(+) 3--- NC

2---12GND(-) 4---AHD VIDEO