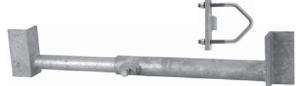

#### **ANTM434**

The ANTM434 Adjustable Side Mount Kit mounts across a tower face to provide a standoff mounting configuration. The antenna can be positioned 2 to 8 feet from the tower. Mounting hardware is galvanized steel. Supplied without support booms or mast. For use on tower legs from 1.5"-3.5" O.D.

# <u>ANTM434-M</u>

Includes support booms. 2 inch Sch. 40 galvanized steel.

All specifications subject to change without notice TWDS-7046 Rev. 12/08