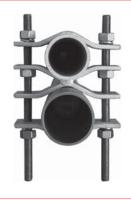

Dual U Bolt clamp set for F2 series collinears. For mounting to round member towers from 1.5"-3" O.D.