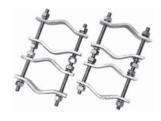

# ANTC482

The ANTC482 Mounting Clamp Kit is fabricated from heavy-duty galvanized steel. The middle clamps are separate for more flexible installation. Designed for mounting to square or round member towers from 1.5"-3.5" O.D. Two complete clamp sets are included in the kit.

# ANTC483 / ANTC483SS

The ANTC483/SS Mounting Clamp Kit is fabricated from heavy-duty galvanized steel. The middle clamps are welded at the center. Designed for mounting to square or round member towers from 1.5"-3.5" O.D. Two complete clamp sets are included in the kit. The SS model clamps are fabricated from stainless steel.