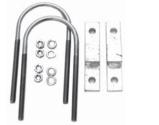

# ANTC482

The ANTC482 Mounting Clamp Kit is fabricated from heavy-duty galvanized steel. The middle clamps are separate for more flexible installation. Designed for mounting to square or round member towers from 1.5"-3.5" O.D. Two complete clamp sets are included in the kit.

# ANTC483 / ANTC483SS

The ANTC483/SS Mounting Clamp Kit is fabricated from heavy-duty galvanized steel. The middle clamps are welded at the center. Designed for mounting to square or round member towers from 1.5"-3.5" O.D. Two complete clamp sets are included in the kit. The SS model clamps are fabricated from stainless steel.