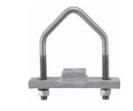

#### **ANTC484**

The ANTC484 mounting clamp consists of a steel V-bolt assembly and associated hardware, combined with a back plate of heavy-duty galvanized steel. It will mount to 3-inch round members or 2-inch angled members.