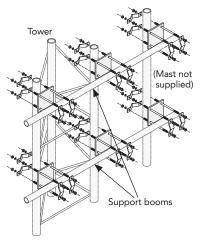

#### **ANTM434**

The ANTM434 Adjustable Side Mount Kit mounts across a tower face to provide a standoff mounting configuration. The antenna can be positioned 2 to 8 feet from the tower. Mounting hardware is galvanized steel. Supplied without support booms or mast. For use on tower legs from 1.5"-3.5" O.D.

# <u>ANTM434-M</u>

Includes support booms. 2 inch Sch. 40 galvanized steel.

All specifications subject to change without notice TWDS-7046 Rev. 12/08