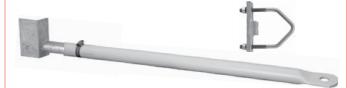

# ANTM433

The ANTM433 Side Mount Kit is designed to mount an antenna 15 inches from a tower. It is fabricated from heavy-duty galvanized steel. (2) ANTC484 clamps are included in the kit.

#### **ANTM434**

The ANTM434 Adjustable Side Mount Kit mounts across a tower face to provide a standoff mounting configuration. The antenna can be positioned 2 to 8 feet from the tower. Mounting hardware is galvanized steel. Supplied without support booms or mast. For use on tower legs from 1.5"-3.5" O.D.

# <u>ANTM434-M</u>

Includes support booms. 2 inch Sch. 40 galvanized steel.

All specifications subject to change without notice TWDS-7046 Rev. 12/08