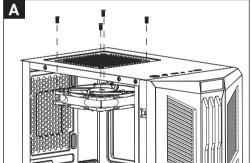

Português Instalar as ventoinhas

日本語

\_\_\_\_\_ ファンを取り付けます

Қазақ тілі Желдеткіш орнатыңыз

Türkçe

(7) Install Top Fan x1