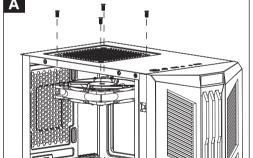

Português Instalar as ventoinhas

日本語

\_\_\_\_\_ ファンを取り付けます

Қазақ тілі Желдеткіш орнатыңыз

Türkçe

(7) Install Top Fan x1