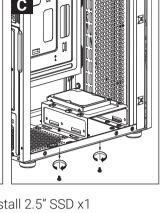

### (5a) Install 2.5" SSD x1

(5b) Install 2.5" SSD x1

English

Deutsche

Français

Italiano

Русский

Português

Қазақ тілі

Türkçe

Установите 2.5" жесткий диск

(6) Install Front Fan x2

Installer ventilateur

Italiano Installazione della ventola

Instalacja wentylatora

Русский Установите вентилятор