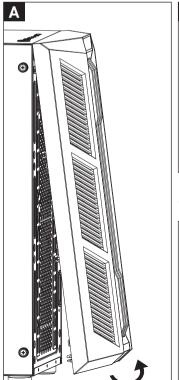

## (4b) Install 3.5" HDD x1

繁中/简中

日本語

Қазақ тілі Кеңейту тақшасын салыңыз

Türkçe

### (5a) Install 2.5" SSD x1

(5b) Install 2.5" SSD x1

English

Deutsche

Français

Italiano

Русский

Português

Қазақ тілі

Türkçe

Установите 2.5" жесткий диск

(6) Install Front Fan x2

Installer ventilateur

Italiano Installazione della ventola

Instalacja wentylatora

Русский Установите вентилятор