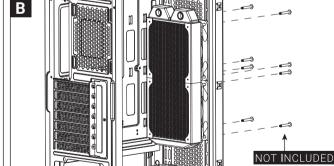

### (9a) Install Front Raditaor x1

(9b) Install Rear Raditaor x1

### English Install the radiator

Yükleme 2.5 "SSD

### Español Instalar radiador

Deutsche Lüfter installieren