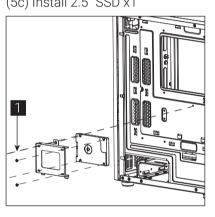

### (5a) Install 2.5" SSD x1

(5b) Install 2.5" SSD x1

English

Deutsche

Français

Italiano

Русский

Português

Қазақ тілі

Türkçe

Установите 2.5" жесткий диск

(6) Install Front Fan x2

Installer ventilateur

Italiano Installazione della ventola

Instalacja wentylatora

Русский Установите вентилятор