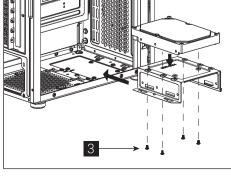

### (4a) Install 3.5" HDD x1

English

Install 3.5" HDD

Español

Instalación de 3.5" HDD

Deutsche 3.5-Zoll-Festplatte installieren

Français Installer disque dur 3,5"

Italiano

Installare l'unità HDD 3,5"

Polski

Instalacja HDD 3,5"

Русский

Установите 3.5" жесткий диск

Português

Instalar o HDD de 3.5"

繁中/简中

安裝3.5" 硬碟/安装3.5" 硬盘

日本語

3.5インチHDDを取り付けます

Қазақ тілі

3.5 «қатты дискіні» орнатыңыз

Türkçe

Yükleme 3.5 "HDD