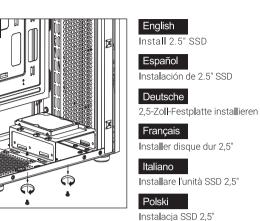

### (5a) Install 2.5" SSD x1

(5b) Install 2.5" SSD x1

English

Deutsche

Français

Italiano

Русский

Português

Қазақ тілі

Türkçe

Установите 2.5" жесткий диск

(6) Install Front Fan x2

Installer ventilateur

Italiano Installazione della ventola

Instalacja wentylatora

Русский Установите вентилятор