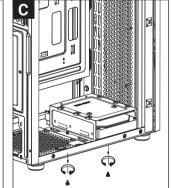

## (4b) Install 3.5" HDD x1

繁中/简中

日本語

Қазақ тілі Кеңейту тақшасын салыңыз

Türkçe