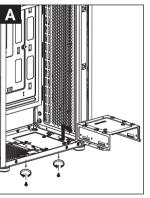

### (4a) Install 3.5" HDD x1

English

Install 3.5" HDD

Español

Instalación de 3.5" HDD

Deutsche 3.5-Zoll-Festplatte installieren

Français Installer disque dur 3,5"

Italiano

Installare l'unità HDD 3,5"

Polski

Instalacja HDD 3,5"

Русский

Установите 3.5" жесткий диск

Português

Instalar o HDD de 3.5"

繁中/简中

安裝3.5" 硬碟/安装3.5" 硬盘

日本語

3.5インチHDDを取り付けます

Қазақ тілі

3.5 «қатты дискіні» орнатыңыз

Türkçe

Yükleme 3.5 "HDD