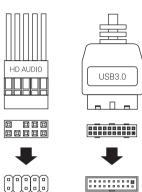

# В

HD Audio & Mic (LED Control Button)

PRESS & HOLD LED Control Button for 3 secs to switch to MB control. Revert back to LED Button Control by clicking LED Control Button once. To turn off the LED, cycle through the modes.

> Note: Specifications may vary depending on your region. Contact your local retailer for more information.

To learn more about how to connect your ARGB, please visit the product page at aerocool.io (for ARGB compatible versions)