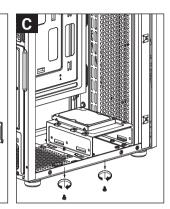

### (5a) Install 2.5" SSD x1

(5b) Install 2.5" SSD x1

English

Deutsche

Français

Italiano

Русский

Português

Қазақ тілі

Türkçe

Установите 2.5" жесткий диск

(6) Install Front Fan x2

Installer ventilateur

Italiano Installazione della ventola

Instalacja wentylatora

Русский Установите вентилятор