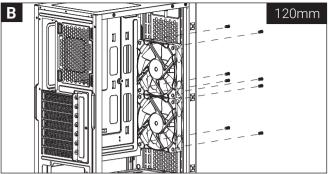

Қазақ тілі

Türkçe

Установите 2.5" жесткий диск

(6) Install Front Fan x2

Installer ventilateur

Italiano Installazione della ventola

Instalacja wentylatora

Русский Установите вентилятор

Português Instalar as ventoinhas

日本語

\_\_\_\_\_ ファンを取り付けます

Қазақ тілі Желдеткіш орнатыңыз

Türkçe

(7) Install Top Fan x1