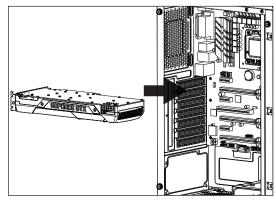

### (3) Install Add-on Card

Install Add-on Card

Español

Inserte la tarjeta add-on

Deutsche

Setzen Sie die Erweiterungskarte ei

Français

Insérez la carte d'extension Italiano

Inserire la scheda aggiuntiva

Polski Włóż dodatkową kartę

Установите блок питания

Instalar a fonte de alimentação

繁中/简中

安裝電源供應器 / 安装电源供应器

Türkçe

Русский

Установите плату расширения.

安裝擴充卡/安装扩充卡

ドオンカードを挿入します

Eklenti Yükleme Kartı