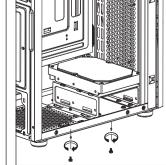

### (4a) Install 3.5" HDD x1

English

Install 3.5" HDD

Español

Instalación de 3.5" HDD

Deutsche 3.5-Zoll-Festplatte installieren

Français Installer disque dur 3,5"

Italiano

Installare l'unità HDD 3,5"

Polski

Instalacja HDD 3,5"

Русский

Установите 3.5" жесткий диск

Português

Instalar o HDD de 3.5"

繁中/简中

安裝3.5" 硬碟/安装3.5" 硬盘

日本語

3.5インチHDDを取り付けます

Қазақ тілі

3.5 «қатты дискіні» орнатыңыз

Türkçe

Yükleme 3.5 "HDD