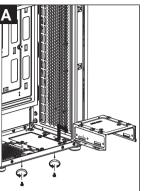

### (4a) Install 3.5" HDD x1

English

Install 3.5" HDD

Español

Instalación de 3.5" HDD

Deutsche 3.5-Zoll-Festplatte installieren

Français Installer disque dur 3,5"

Italiano

Installare l'unità HDD 3,5"

Polski

Instalacja HDD 3,5"

Русский

Установите 3.5" жесткий диск

Português

Instalar o HDD de 3.5"

繁中/简中

安裝3.5" 硬碟/安装3.5" 硬盘

日本語

3.5インチHDDを取り付けます

Қазақ тілі

3.5 «қатты дискіні» орнатыңыз

Türkçe

Yükleme 3.5 "HDD