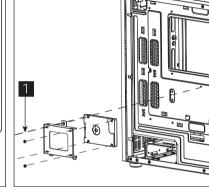

### (5a) Install 2.5" SSD x1

(5b) Install 2.5" SSD x1

English

Deutsche

Français

Italiano

Русский

Português

Қазақ тілі

Türkçe

Установите 2.5" жесткий диск

(6) Install Front Fan x2

Installer ventilateur

Italiano Installazione della ventola

Instalacja wentylatora

Русский Установите вентилятор