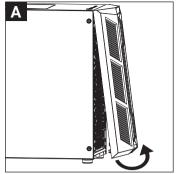

Қазақ тілі

Türkçe

Установите 2.5" жесткий диск

(6) Install Front Fan x2

Installer ventilateur

Italiano Installazione della ventola

Instalacja wentylatora

Русский Установите вентилятор

Português Instalar as ventoinhas

日本語

\_\_\_\_\_ ファンを取り付けます

Қазақ тілі Желдеткіш орнатыңыз

Türkçe

(7) Install Top Fan x1