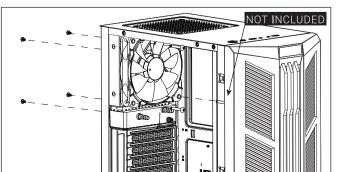

Қазақ тілі

Türkçe

Установите 2.5" жесткий диск

(6) Install Front Fan x2

Installer ventilateur

Italiano Installazione della ventola

Instalacja wentylatora

Русский Установите вентилятор

Português Instalar as ventoinhas

日本語

\_\_\_\_\_ ファンを取り付けます

Қазақ тілі Желдеткіш орнатыңыз

Türkçe

(7) Install Top Fan x1