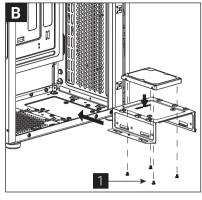

## (4b) Install 3.5" HDD x1

繁中/简中

日本語

Қазақ тілі Кеңейту тақшасын салыңыз

Türkçe