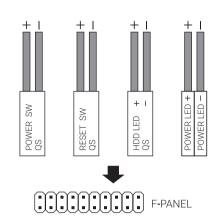

### Front Panel Connector

(Please refer to the motherboard's manual for further instructions).

Note: Specifications may vary depending on your region. Contact your local retailer for more information.