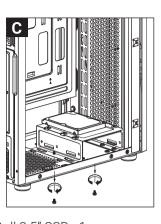

### (5a) Install 2.5" SSD x1

(5b) Install 2.5" SSD x1

English

Deutsche

Français

Italiano

Русский

Português

Қазақ тілі

Türkçe

Установите 2.5" жесткий диск

(6) Install Front Fan x2

Installer ventilateur

Italiano Installazione della ventola

Instalacja wentylatora

Русский Установите вентилятор