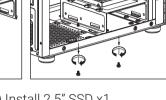

### (5a) Install 2.5" SSD x1

(5b) Install 2.5" SSD x1

English

Deutsche

Français

Italiano

Русский

Português

Қазақ тілі

Türkçe

Установите 2.5" жесткий диск

(6) Install Front Fan x2

Installer ventilateur

Italiano Installazione della ventola

Instalacja wentylatora

Русский Установите вентилятор