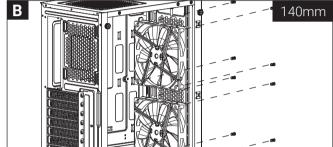

Қазақ тілі

Türkçe

Установите 2.5" жесткий диск

(6) Install Front Fan x2

Installer ventilateur

Italiano Installazione della ventola

Instalacja wentylatora

Русский Установите вентилятор

Português Instalar as ventoinhas

日本語

\_\_\_\_\_ ファンを取り付けます

Қазақ тілі Желдеткіш орнатыңыз

Türkçe

(7) Install Top Fan x1