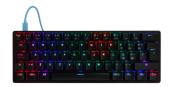

## Game Factor KBG560 teclado Juego USB Español Negro

Marca: Game Factor Código del producto: KBG560

Nombre del producto: KBG560

Teclado Mecanico Vorago KBG560, USB 1.5 m, RGB, Swicth Azul, teclas Negro y Azul, KBG560-BL Game Factor KBG560. Formato del teclado: 60%. Estilo de teclado: Derecho. Tecnología de conectividad: Alámbrico, Interfaz del dispositivo: USB, Interruptor del teclado: Interruptor mecánico, Teclado, cantidad de teclas: 61. Tipo de retroiluminación: LED RGB. Longitud de cable: 1.8 m. Uso recomendado: Juego. Color del producto: Negro

| Keyboard                                                                                                                                                                                                                                    |                  | Design                                                                                                           |                                 |
|---------------------------------------------------------------------------------------------------------------------------------------------------------------------------------------------------------------------------------------------|------------------|------------------------------------------------------------------------------------------------------------------|---------------------------------|
| Recommended usage * Gaming Connectivity technology * Wired Device interface * USB Keyboard key switch * Mechanical Keyboard language * Spanish Pointing device * X Keyboard form factor * 60% Numeric keypad * X Keyboard number of keys 61 | Wired<br>USB     | Product colour * Surface coloration  Features Cobbo length                                                       | Black<br>Monochromatic<br>1.8 m |
|                                                                                                                                                                                                                                             | ×<br>60%         | Power  Power source type *  Power consumption                                                                    | USB<br>180 mA                   |
|                                                                                                                                                                                                                                             | 61               | Mouse                                                                                                            |                                 |
| Design                                                                                                                                                                                                                                      |                  | Mouse included *                                                                                                 | X                               |
| Backlight * Backlight type Keyboard style                                                                                                                                                                                                   | RGB LED Straight | Weight & dimensions Keyboard dimensions (WxDxH) Keyboard weight  Packaging content Number of products included * | 290 x 100 x 40 mm<br>640 g      |