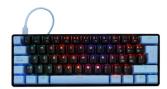

## Game Factor KBG560 teclado Juego USB Español Negro

Marca: Game Factor Código del producto: KBG560

Nombre del producto: KBG560

Teclado Mecanico Vorago KBG560, USB 1.5 m, RGB, Swicth Azul, teclas Negro y Azul, KBG560-BL Game Factor KBG560. Formato del teclado: 60%. Estilo de teclado: Derecho. Tecnología de conectividad: Alámbrico, Interfaz del dispositivo: USB, Interruptor del teclado: Interruptor mecánico, Teclado, cantidad de teclas: 61. Tipo de retroiluminación: LED RGB. Longitud de cable: 1.8 m. Uso recomendado: Juego. Color del producto: Negro

| Keyboard                                                                                                                                                                                                                                    |                  | Design                                                                                                           |                                 |
|---------------------------------------------------------------------------------------------------------------------------------------------------------------------------------------------------------------------------------------------|------------------|------------------------------------------------------------------------------------------------------------------|---------------------------------|
| Recommended usage * Gaming Connectivity technology * Wired Device interface * USB Keyboard key switch * Mechanical Keyboard language * Spanish Pointing device * X Keyboard form factor * 60% Numeric keypad * X Keyboard number of keys 61 | Wired<br>USB     | Product colour * Surface coloration  Features Cobbo length                                                       | Black<br>Monochromatic<br>1.8 m |
|                                                                                                                                                                                                                                             | ×<br>60%         | Power  Power source type *  Power consumption                                                                    | USB<br>180 mA                   |
|                                                                                                                                                                                                                                             | 61               | Mouse                                                                                                            |                                 |
| Design                                                                                                                                                                                                                                      |                  | Mouse included *                                                                                                 | X                               |
| Backlight * Backlight type Keyboard style                                                                                                                                                                                                   | RGB LED Straight | Weight & dimensions Keyboard dimensions (WxDxH) Keyboard weight  Packaging content Number of products included * | 290 x 100 x 40 mm<br>640 g      |