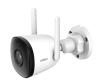

## Imou Bullet 2C Bala (forma) Cámara de seguridad IP Interior y exterior 1920 x 1080 Pixeles Pared

Marca: Imou Código del producto: IPC-F22N-0280B-IMOU

Nombre del producto : Bullet 2C

| Performance                                                           |                                                    | Audio                                           |                      |
|-----------------------------------------------------------------------|----------------------------------------------------|-------------------------------------------------|----------------------|
| Type * Placement supported * Connectivity technology * Day/night mode | IP security camera<br>Indoor & outdoor<br>Wireless | Built-in microphone                             | ✓                    |
|                                                                       |                                                    | Network                                         |                      |
|                                                                       |                                                    | Wi-Fi *                                         | ✓                    |
| Certification                                                         | CE, FCC                                            | Wi-Fi standards                                 | Wi-Fi 4 (802.11n)    |
| Design                                                                |                                                    | Storage                                         |                      |
| Form factor *                                                         | Bullet                                             | Built-in HDD *                                  | ×                    |
| Mounting type *                                                       | Wall                                               | Compatible memory cards                         | MicroSD (TransFlash) |
| Product colour *                                                      | Black, White                                       | Maximum memory card size                        | 256 GB               |
| International Protection (IP) code                                    | IP67                                               | Security                                        |                      |
| Image sensor                                                          |                                                    | Video motion detection                          | ✓                    |
| Optical sensor size                                                   | 25.4 / 2.8 mm (1 / 2.8")<br>CMOS                   | Power                                           |                      |
| Sensor type *                                                         |                                                    | Power source type *                             | DC                   |
| Lens system                                                           |                                                    | Power consumption (typical)                     | 3.5 W                |
| Zoom capability                                                       | ✓                                                  | DC output voltage                               | 12                   |
| Digital zoom                                                          | 16x                                                | DC output current                               | 0.5 A                |
| Night vision                                                          |                                                    | Operational conditions                          |                      |
| Night vision *                                                        | ✓                                                  | Operating temperature (T-T)                     | -30 - 60 °C          |
| Night vision distance                                                 | 30 m                                               | Operating relative humidity (H-H)               | 0 - 95%              |
| Video                                                                 |                                                    | System requirements                             |                      |
| Maximum resolution * Total megapixels *                               | 1920 x 1080 pixels<br>2 MP                         | Mobile operating systems supported Android, iOS |                      |
|                                                                       |                                                    | Weight & dimensions                             |                      |
| Video compression formats                                             | H.264, H.265                                       | Width                                           | 147.7 mm             |
| Frame rate                                                            | 30 fps                                             | Depth                                           | 74.2 mm              |
|                                                                       |                                                    | Height                                          | 74.2 mm              |
|                                                                       |                                                    | Weight                                          | 240 g                |