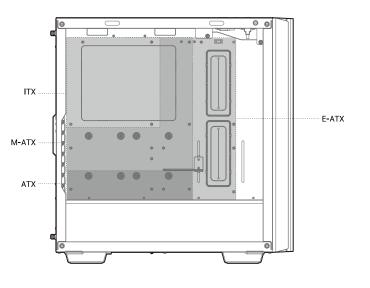

## Tempered Glass Side Panel x1 Right Side Panel ×1 | Top Dust Filter x1 Front Dust Filter x1 Front Panel Case Specifications Length: 443mm Maximum GPU length: 380mm Radiator compatibility. Fan locations: Width: 230mm Maximum PSU length: 170mm Front: 120/140/240/280/360mm Front: 3x120/2x140mm Height: 470mm Maximum CPU cooler height: 175mm Top: 120/140/240/280/360mm Top: 3x120/2x140mm