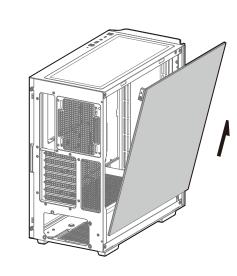

# Mid-Tower ATX Case



mww.deepcool.com



## Tempered Glass Side Panel x1 Right Side Panel ×1 | Top Dust Filter x1 Front Dust Filter x1 Front Panel Case Specifications Length: 443mm Maximum GPU length: 380mm Radiator compatibility. Fan locations: Width: 230mm Maximum PSU length: 170mm Front: 120/140/240/280/360mm Front: 3x120/2x140mm Height: 470mm Maximum CPU cooler height: 175mm Top: 120/140/240/280/360mm Top: 3x120/2x140mm

x1 GPU Bracket









Rear: 120/140mm Rear: 1x120/1x140mm

PSU Shrouded: 2×120mm





























EN For more information, please check our website at: www.deepcool.com

SV För mer information, gå till vår hemsida på: www.deepcool.com

RU Больше информации на сайте: www.deepcool.com

DE Für weitere Informationen besuchen Sie bitte unsere Website unter: www.deepcool.com FR Pour plus d'informations, merci de visiter notre site internet: www.deepcool.com ES Para más información, por favor, visite nuestra página en: www.deepcool.com IT Per ulteriori informazioni, visitate il nostro sito web: www.deepcool.com PT Para mais informação, visita o nosso website em: www.deepcool.com CS Další informace najdete na našich webových stránkách: www.deepcool.com

PL Więcej informacji można znaleźć na naszej stronie internetowej: www.deepcool.com TR Daha Fazla bilgi için, lütfen w