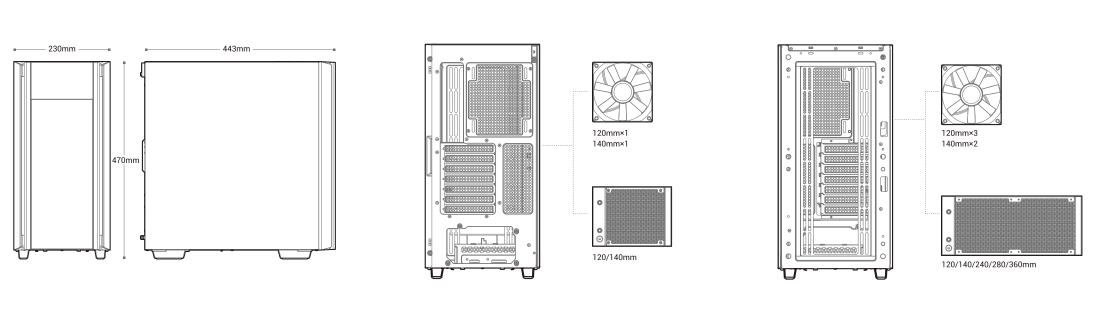

## Tempered Glass Side Panel x1 Right Side Panel ×1 | Top Dust Filter x1 Front Dust Filter x1 Front Panel Case Specifications Length: 443mm Maximum GPU length: 380mm Radiator compatibility. Fan locations: Width: 230mm Maximum PSU length: 170mm Front: 120/140/240/280/360mm Front: 3x120/2x140mm Height: 470mm Maximum CPU cooler height: 175mm Top: 120/140/240/280/360mm Top: 3x120/2x140mm