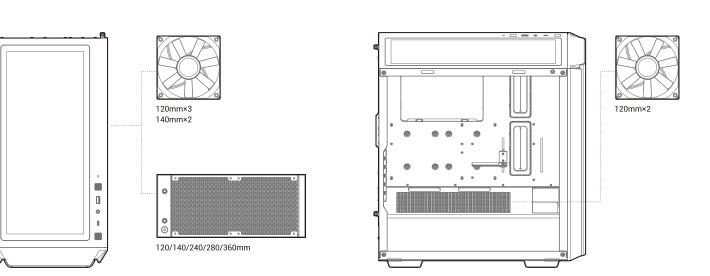

## Tempered Glass Side Panel x1 Right Side Panel ×1 | Top Dust Filter x1 Front Dust Filter x1 Front Panel Case Specifications Length: 443mm Maximum GPU length: 380mm Radiator compatibility. Fan locations: Width: 230mm Maximum PSU length: 170mm Front: 120/140/240/280/360mm Front: 3x120/2x140mm Height: 470mm Maximum CPU cooler height: 175mm Top: 120/140/240/280/360mm Top: 3x120/2x140mm