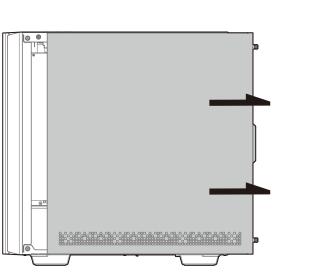

# Mid-Tower ATX Case



mww.deepcool.com



## Tempered Glass Side Panel x1 Right Side Panel ×1 | Top Dust Filter x1 Front Dust Filter x1 Front Panel Case Specifications Length: 443mm Maximum GPU length: 380mm Radiator compatibility. Fan locations: Width: 230mm Maximum PSU length: 170mm Front: 120/140/240/280/360mm Front: 3x120/2x140mm Height: 470mm Maximum CPU cooler height: 175mm Top: 120/140/240/280/360mm Top: 3x120/2x140mm

x1 GPU Bracket









Rear: 120/140mm Rear: 1x120/1x140mm

PSU Shrouded: 2×120mm





























EN For more information, please check our website at: www.deepcool.com

SV För mer information, gå till vår hemsida på: www.deepcool.com

RU Больше информации на сайте: www.deepcool.com

DE Für weitere Informationen besuchen Sie bitte unsere Website unter: www.deepcool.com FR Pour plus d'informations, merci de visiter notre site internet: www.deepcool.com ES Para más información, por favor, visite nuestra página en: www.deepcool.com IT Per ulteriori informazioni, visitate il nostro sito web: www.deepcool.com PT Para mais informação, visita o nosso website em: www.deepcool.com CS Další informace najdete na našich webových stránkách: www.deepcool.com

PL Więcej informacji można znaleźć na naszej stronie internetowej: www.deepcool.com TR Daha Fazla bilgi için, lütfen websi