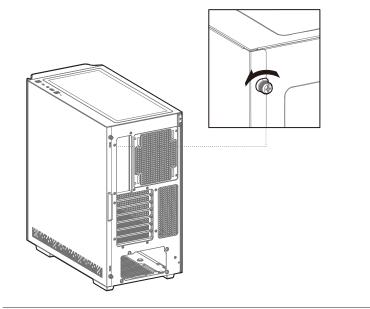

# Mid-Tower ATX Case



mww.deepcool.com



## Tempered Glass Side Panel x1 Right Side Panel ×1 | Top Dust Filter x1 Front Dust Filter x1 Front Panel Case Specifications Length: 443mm Maximum GPU length: 380mm Radiator compatibility. Fan locations: Width: 230mm Maximum PSU length: 170mm Front: 120/140/240/280/360mm Front: 3x120/2x140mm Height: 470mm Maximum CPU cooler height: 175mm Top: 120/140/240/280/360mm Top: 3x120/2x140mm

x1 GPU Bracket









Rear: 120/140mm Rear: 1x120/1x140mm

PSU Shrouded: 2×120mm





























EN For more information, please check our website at: www.deepcool.com

SV För mer information, gå till vår hemsida på: www.deepcool.com

RU Больше информации на сайте: www.deepcool.com

DE Für weitere Informationen besuchen Sie bitte unsere Website unter: www.deepcool.com FR Pour plus d'informations, merci de visiter notre site internet: www.deepcool.com ES Para más información, por favor, visite nuestra página en: www.deepcool.com IT Per ulteriori informazioni, visitate il nostro sito web: www.deepcool.com PT Para mais informação, visita o nosso website em: www.deepcool.com CS Další informace najdete na našich webových stránkách: www.deepcool.com

PL Więcej informacji można znaleźć na naszej stronie internetowej: www.deepcool.com TR Daha Fazla bilgi için, lütfen web