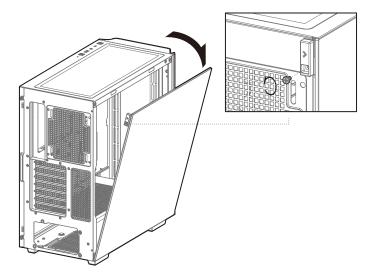

# Mid-Tower ATX Case



mww.deepcool.com



## Tempered Glass Side Panel x1 Right Side Panel ×1 | Top Dust Filter x1 Front Dust Filter x1 Front Panel Case Specifications Length: 443mm Maximum GPU length: 380mm Radiator compatibility. Fan locations: Width: 230mm Maximum PSU length: 170mm Front: 120/140/240/280/360mm Front: 3x120/2x140mm Height: 470mm Maximum CPU cooler height: 175mm Top: 120/140/240/280/360mm Top: 3x120/2x140mm

x1 GPU Bracket









Rear: 120/140mm Rear: 1x120/1x140mm

PSU Shrouded: 2×120mm





























EN For more information, please check our website at: www.deepcool.com

SV För mer information, gå till vår hemsida på: www.deepcool.com

RU Больше информации на сайте: www.deepcool.com

DE Für weitere Informationen besuchen Sie bitte unsere Website unter: www.deepcool.com FR Pour plus d'informations, merci de visiter notre site internet: www.deepcool.com ES Para más información, por favor, visite nuestra página en: www.deepcool.com IT Per ulteriori informazioni, visitate il nostro sito web: www.deepcool.com PT Para mais informação, visita o nosso website em: www.deepcool.com CS Další informace najdete na našich webových stránkách: www.deepcool.com

PL Więcej informacji można znaleźć na naszej stronie internetowej: www.deepcool.com TR Daha Fazla bilgi için, lütfen