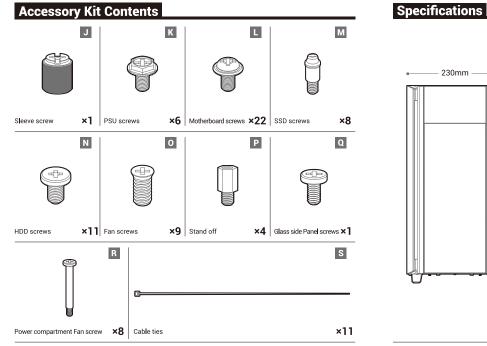

x1 GPU Bracket

Rear: 120/140mm Rear: 1x120/1x140mm

PSU Shrouded: 2×120mm

EN For more information, please check our website at: www.deepcool.com

SV För mer information, gå till vår hemsida på: www.deepcool.com