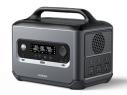

## Ugreen 15053 estación de carga portátil 13 Sealed Lead Acid (VRLA) 1200 W 11.5 kg

Marca : Ugreen Código del producto: 15053

Nombre del producto: 15053

| Performance                                                             |                                                      | Ports & interfaces                                                    |                                |
|-------------------------------------------------------------------------|------------------------------------------------------|-----------------------------------------------------------------------|--------------------------------|
| Number of simultaneously connected devices (max) * Battery technology * | 13 Sealed Lead Acid (VRLA) 1024 Wh AC, USB  ✓ 1200 W | AC outlets quantity USB Type-A output ports USB Type-C ports quantity | 6 AC outlet(s)<br>2<br>2       |
| Battery capacity Charging source *                                      |                                                      | Weight & dimensions                                                   |                                |
| Fast charging Total output power                                        |                                                      | Width<br>Depth<br>Height                                              | 340.6 mm<br>221 mm<br>269.2 mm |
| Design                                                                  |                                                      | Weight                                                                | 11.5 kg                        |
| Product colour                                                          | Black                                                | Packaging content                                                     | _                              |
| Built-in display * Carrying handle(s)                                   | ,                                                    | Cables included<br>Manual                                             | AC<br>✓                        |