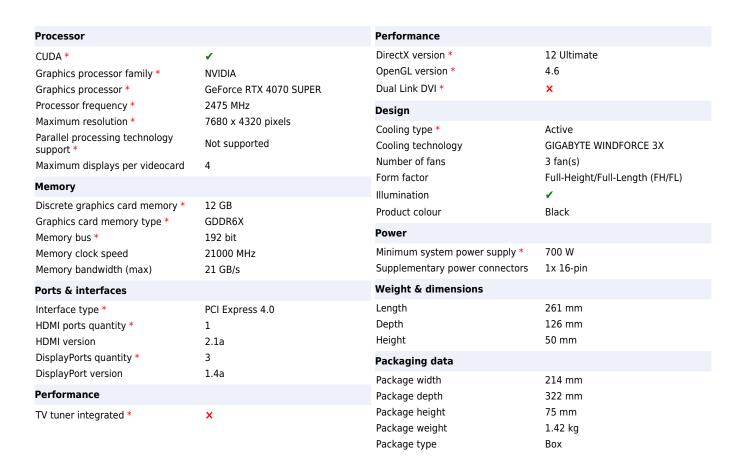

GIGABYTE EAGLE GEForce RTX 4070 SUPER OC 12G. Familia de procesadores de gráficos: NVIDIA, Procesador gráfico: GEForce RTX 4070 SUPER, Frecuencia del procesador: 2475 MHz. Capacidad memoria de adaptador gráfico: 12 GB, Tipo de memoria de adaptador gráfico: GDDR6X, Bus de memoria: 192 Bit, Velocidad de memoria del reloj: 21000 MHz. Máxima resolución: 7680 x 4320 Pixeles. Versión DirectX: 12 Ultimate, Versión OpenGL: 4.6. Tipo de interfaz: PCI Express 4.0. Tipo de enfriamiento: Activo, Número de ventiladores: 3 Ventilador(es)