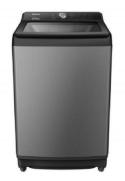

## Hisense WT3T2323UT lavadora Carga superior 23 kg Gris

Marca : Hisense Código del producto: WT3T2323UT

Nombre del producto: WT3T2323UT

Lavadora Automática 23 Kg Gris

Hisense WT3T2323UT. Tipo de carga: Carga superior. Capacidad nominal: 23 kg. Color del producto:

Gris. Ancho: 760 mm, Profundidad: 750 mm, Altura: 1270 mm

| Design                               |                                  | Performance                                   |                            |
|--------------------------------------|----------------------------------|-----------------------------------------------|----------------------------|
| ''                                   | Freestanding<br>Top-load         | Rated capacity * Number of washing programs * | 23 kg<br>12                |
| Product colour *  Built-in display * | ·····                            | Ergonomics                                    |                            |
| Display type                         | LED                              | Child lock *                                  | ✓                          |
| Control type *                       | Rotary, Touch                    | Power                                         |                            |
| Door hinge *                         | Up                               | AC input voltage                              | 127 V                      |
| Door opening Door colour             | Top opening<br>Grey, Transparent | Weight & dimensions                           |                            |
| Door type                            | Tempered glass                   | Width                                         | 760 mm                     |
| Viewing window                       | 1                                | Depth<br>Height<br>Weight                     | 750 mm<br>1270 mm<br>66 kg |