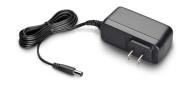

## POLY Fuente de alimentación Edge E100-450 CCX 350 EM60: 5 V/3 $\Delta$

Código del producto: 86H66AA

Nombre del producto : Fuente de alimentación Poly

Edge E100-450 CCX 350 EM60: 5 V/3 A

Fuente de alimentación Poly Edge E100-450 CCX 350 EM60 - 5 V/3 A

POLY Fuente de alimentación Edge E100-450 CCX 350 EM60: 5 V/3 A:

POLY Fuente de alimentación Edge E100-450 CCX 350 EM60: 5 V/3 A. Utilizar con: Teléfono, Voltaje de salida: 5 V, Corriente de salida: 3 A. Color del producto: Negro. Cantidad por paquete: 1 pieza(s)