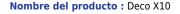

## Marca : TP-Link

Código del producto: DECO X10(3-PACK)

da

TP-Link Deco X10. Color del producto: Blanco, Tipo de antena: Interno, Tipo de producto: Enrutador de malla. Banda Wi-Fi: Doble banda (2,4 GHz / 5 GHz), Máximo estándar Wi-Fi: Wi-Fi 6 (802.11ax), Tasa de transferencia de datos WLAN (máx.): 1500 Mbit/s. Funciones de control parental: Hora de dormir, Perfiles personalizados, Family online time ranking, Tiempo en familia, Off time,..., Modos de funcionamiento: Router Mode, Access Point Mode. Ancho: 110 mm, Profundidad: 110 mm, Altura: 114 mm. Número de unidades incluidas: 3 pieza(s)