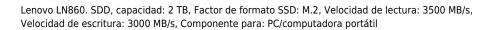

## Lenovo LN860 2 TB M.2 PCI Express 3.0 NVMe 3D TLC NAND

Marca : Lenovo Código del producto: 5SD1N53079

Nombre del producto: LN860

| Features                                                   |                          | Features                                                 |                          |
|------------------------------------------------------------|--------------------------|----------------------------------------------------------|--------------------------|
| NVMe version 1.4 SSD capacity * 2 TB SSD form factor * M.2 | 2 TB                     | S.M.A.R.T. support<br>TRIM support                       | ✓<br>✓                   |
| Interface *                                                | PCI Express 3.0          | Weight & dimensions                                      |                          |
| VMe *  lemory type *  omponent for *  PC/Laptop            | Width<br>Depth<br>Height | 80 mm<br>22 mm<br>2.45 mm                                |                          |
| M.2 SSD size                                               | 2280 (22 x 80 mm)        | Operational conditions                                   |                          |
| Read speed<br>Write speed                                  | 3500 MB/s<br>3000 MB/s   | Operating temperature (T-T)<br>Storage temperature (T-T) | -40 - 85 °C<br>0 - 70 °C |
|                                                            |                          | Other features                                           |                          |
|                                                            |                          | Warranty period                                          | 5 year(s)                |