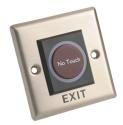

## Dahua Technology ASF908 botón de salida

Marca : Dahua Technology Código del producto: ASF908

Nombre del producto: ASF908

Dahua Technology ASF908. Material de la cubierta: Acero inoxidable. Ancho: 86 mm, Profundidad: 86 mm, Altura: 25 mm. Cantidad por paquete: 1 pieza(s)