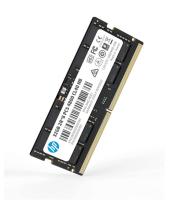

## HP 6H311AA módulo de memoria 32 GB 1 x 32 GB DDR5 4800 MHz

Marca: HP Código del producto: 6H311AA

Nombre del producto: 6H311AA

HP 6H311AA. Componente para: Computadora portátil, Memoria interna: 32 GB, Diseño de memoria (módulos x tamaño): 1 x 32 GB, Tipo de memoria interna: DDR5, Velocidad de memoria del reloj: 4800 MHz, Factor de forma de memoria: 262-pin SO-DIMM, Latencia CAS: 40