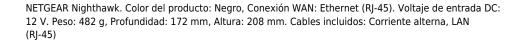

## **NETGEAR Nighthawk módem**

Marca : NETGEAR Código del producto: CM2000-100NAS

Nombre del producto: Nighthawk

| Features                   |                  | Weight & dimensions |                 |
|----------------------------|------------------|---------------------|-----------------|
| Product colour             | Black            | Weight              | 482 g           |
| WAN connection             | Ethernet (RJ-45) | Depth               | 172 mm          |
| Ports & interfaces         |                  | Height              | 208 mm          |
| DC-in jack                 | <b>✓</b>         | Width               | 94 mm           |
| Ethernet LAN (RJ-45) ports | 1                | Packaging content   |                 |
| Power                      |                  | Cables included     | AC, LAN (RJ-45) |
| DC input voltage           | 12 V             | Quick start guide   | ✓               |