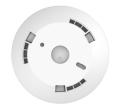

## Dahua Technology DHI-HY-SA40A detector de humo Detector de reflejo fotoeléctrico Alámbrico

Marca : Dahua Technology Código del producto: DHI-HY-SA40A

Nombre del producto : DHI-HY-SA40A

| Features                          |                                     | Power                         |             |
|-----------------------------------|-------------------------------------|-------------------------------|-------------|
| Detector type *                   | Photoelectrical reflection detector | Battery life                  | 10 year(s)  |
| Connectivity technology *         | Wired                               | Number of batteries supported | 1           |
| Product colour *                  | White                               | Battery type                  | CR123A      |
| Suitable for indoor use           | ✓                                   | Operational conditions        |             |
| Light alarm                       | ✓                                   | Operating temperature (T-T)   | -10 - 55 °C |
| LED indicators                    | ✓                                   | Weight & dimensions           |             |
| Alarm decibels                    | 84 dB                               | Diameter                      | 8.15 cm     |
| Power                             |                                     | Height                        | 51.6 mm     |
| Power source * Battery technology | Battery<br>Lithium                  | Weight                        | 110 g       |