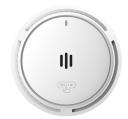

## Dahua Technology DHI-HY-SA40A detector de humo Detector de reflejo fotoeléctrico Alámbrico

Marca : Dahua Technology Código del producto: DHI-HY-SA40A

Nombre del producto : DHI-HY-SA40A

| Features                          |                                     | Power                         |             |
|-----------------------------------|-------------------------------------|-------------------------------|-------------|
| Detector type *                   | Photoelectrical reflection detector | Battery life                  | 10 year(s)  |
| Connectivity technology *         | Wired                               | Number of batteries supported | 1           |
| Product colour *                  | White                               | Battery type                  | CR123A      |
| Suitable for indoor use           | ✓                                   | Operational conditions        |             |
| Light alarm                       | ✓                                   | Operating temperature (T-T)   | -10 - 55 °C |
| LED indicators                    | ✓                                   | Weight & dimensions           |             |
| Alarm decibels                    | 84 dB                               | Diameter                      | 8.15 cm     |
| Power                             |                                     | Height                        | 51.6 mm     |
| Power source * Battery technology | Battery<br>Lithium                  | Weight                        | 110 g       |