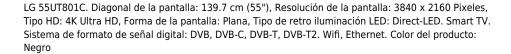

## LG 55UT801C Televisor 139.7 cm (55") 4K Ultra HD Smart TV Wifi Negro

Marca : LG Código del producto: 55UT801C

Nombre del producto: 55UT801C

| Display                                    |                                                   | Network                                |                                                          |
|--------------------------------------------|---------------------------------------------------|----------------------------------------|----------------------------------------------------------|
| Display diagonal * HD type * LED backlight | 139.7 cm (55")<br>4K Ultra HD<br>✓                | Wi-Fi * Bluetooth * Bluetooth version  | ✓<br>✓<br>5.0                                            |
| LED backlighting type Screen shape *       | Direct-LED<br>Flat                                | Ethernet LAN *                         | ✓                                                        |
| Native refresh rate                        | 60 Hz                                             | Design                                 |                                                          |
| Display resolution *                       | 3840 x 2160 pixels                                | Product colour *                       | Black                                                    |
| TV tuner                                   |                                                   | Performance                            |                                                          |
| Tuner type * Analog signal format system * | Digital<br>Not supported                          | High Dynamic Range (HDR)<br>technology | High Dynamic Range 10 (HDR10),<br>Hybrid Log-Gamma (HLG) |
| Digital signal format system *             | DVB, DVB-C, DVB-T, DVB-T2                         | Game mode                              | ✓                                                        |
| Smart TV                                   |                                                   | Al Upscale                             | ✓                                                        |
| Smart TV *                                 | /                                                 | High Dynamic Range (HDR) supported *   | ✓                                                        |
| Internet TV *                              | <b>✓</b>                                          | Video upscaling                        | ✓                                                        |
| Operating system installed *               | WebOS                                             | Ports & interfaces                     |                                                          |
| Operating system version                   | 24                                                | Audio Return Channel (ARC)             | <b>✓</b>                                                 |
| Timeshift                                  | ✓                                                 | Mobile High-Definition Link (MHL)      | /                                                        |
| Smart modes                                | Auto Al, Eco, Filmmaker, Game,<br>Standard, Vivid | Ethernet LAN (RJ-45) ports             | 1                                                        |
| App distribution platform                  | LG Apps                                           | USB 2.0 ports quantity *               | 2                                                        |
| Audio                                      |                                                   | RF ports quantity                      | 1                                                        |
| Number of speakers *                       | 2                                                 | HDMI ports quantity *                  | 3                                                        |
| RMS rated power *                          | 20 W                                              | Power                                  |                                                          |
| Audio output channels                      | 2.0 channels                                      | Power consumption (sleep)              | 0.5 W                                                    |
| Sound modes                                | Al Acoustic Tuning, Al Sound, Clear<br>Voice Pro  | AC input voltage AC input frequency    | 100 - 240 V<br>50/60 Hz                                  |
| Speaker direction                          | Down firing                                       |                                        |                                                          |
| TV Sound Mode Share                        | ✓                                                 |                                        |                                                          |