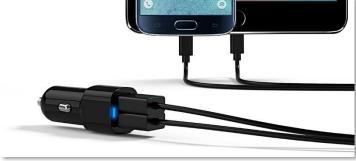

## **Dual USB Ports**

The CV0172's small form factor allows it to blend Charge or power two devices at the same time with dual USB ports that deliver 2.4A current.