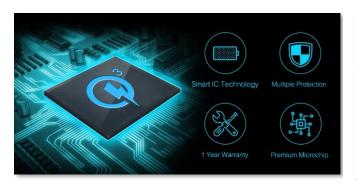

## **Smart IC Chip for Peace of Mind**

detects your devices and adjusts power output accordingly to prevent overheating or power loss

#### **Multilevel Protection**

The CV0172 is built with a smart IC chip that With complete protection mechanisms that prevent short-circuiting, overcharging, overheating more, you can rest assured that all is safe.

### **Features**

- Ultra-compact & space-saving
- Total outputting up to 17W
- Dual USB fast charging ports
- Multiple circuit protection(OCP, OTP, SCP, OCP)