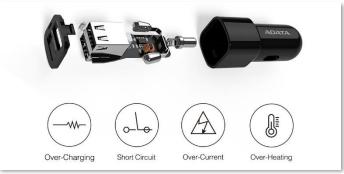

## **Smart IC Chip for Peace of Mind**

detects your devices and adjusts power output accordingly to prevent overheating or power loss

#### **Multilevel Protection**

The CV0172 is built with a smart IC chip that With complete protection mechanisms that prevent short-circuiting, overcharging, overheating more, you can rest assured that all is safe.

### **Features**

- Ultra-compact & space-saving
- Total outputting up to 17W
- Dual USB fast charging ports
- Multiple circuit protection(OCP, OTP, SCP, OCP)