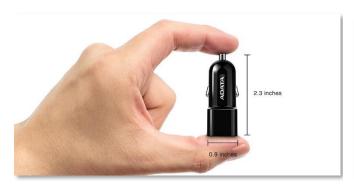

## **Specifications**

• Color: Black

• Dimension: 60 x 25 x 21mm / 2.3 x 0.9 x 2.8"

• Weight: 20g / 0.7oz • Input: DC 12-24V

• Output1&2: DC 5V = 2.4A max.

• Output power: 17W max.

• Warranty: 1 year

E :adata@adata.com