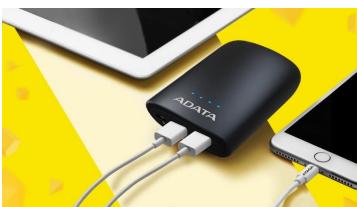

# **Charge Two Devices at Once**

It may be compact, but it holds enough power to With two 2.4A USB output ports, you can charge two devices simultaneously, saving you precious time.