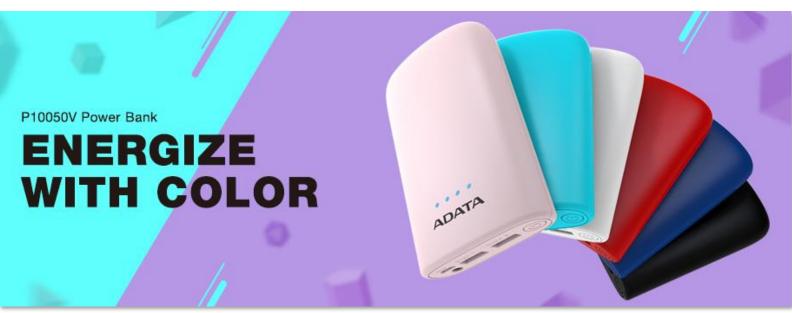

## P10050V Power Bank

Some people say variety is the spice of life. We couldn't agree more! The P10050V comes in your choice of six colors – light blue, dark blue, pink, red, black, and white.