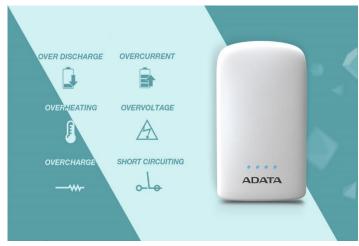

### **Multiple Safety Mechanisms**

The P10050V employs additional safety mechanisms that counter over-discharging, over-charging, short-circuiting, over-voltage, and over-current.

#### **Features**

- Li-Ion battery with 10050mAh power capacity
- Multi-color with a flame isolated plastic panel
- Dual USB fast charging ports
- Simultaneous charging and discharging
- Built-in LED flashlight
- Multiple circuit protection (OCP, OVP, OTP, SCP, ODP, OCP)