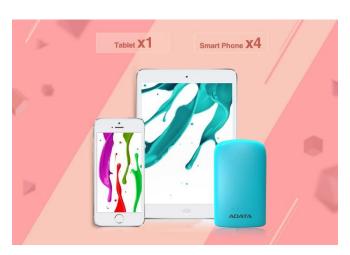

### **Big on Power**

fully charge up a tablet, or a smartphone four times over.