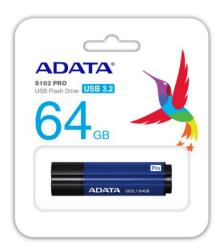

# S102 Pro USB Flash Drive

The S102 USB 3.2 flash drive series has evolved. The S102 Pro continues with the finely textured texture of aluminum alloy casing of the S102, but with performance increased to a maximum read speed of 100MB per second. Letting you enjoy the thrill of high speed transmission, ADATA provides a feeling of luxury at a highly competitive price.

# **Specifications**

• Capacity:

- Blue: 16GB/32GB/64GB

- Titanium: 16GB/32GB/64GB/128GB/256GB

• Color: Blue, Titanium

• Dimensions (L x W x H): 62 x 19 x 11mm

• Weight: 13g

• Interface: USB 3.2 Gen1 (backward compatible with USB 2.0)