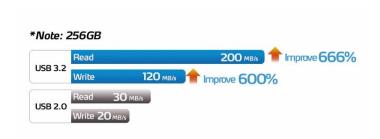

# Meeting the Challenge of High-Performance Value

- High-speed USB 3.2 interface
- Read/Write speed up to 200/120MB per second

• Performance:

- 128GB model: R/W speed up to 100/50MB/s - 256GB model: R/W speed up to 200/120MB/s • System requirements: Windows XP, Vista, 7, 8, 8.1,

10, Mac OS X 10.6 and Linux Kernel 2.6 or later

• Warranty: Lifetime