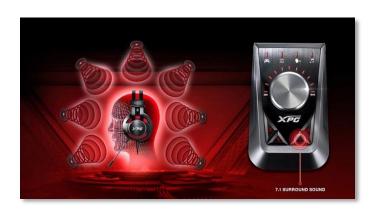

#### Virtual 7.1 surround

The SOLOX F30 amp connects to your PC With SOLOX F30, gaming, music, movies, create via USB to enhancement and spatially-accurate virtual depth, and clarity you demand, modifying 7.1 channel surround sound.