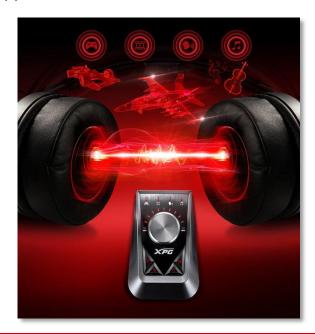

### **Situationally-optimized modes**

powerful audio and voice chat modes provide the punch, the sound stage to best suit each application.