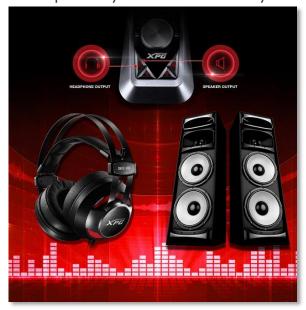

## Speaker or headset output - your choice

Thanks to multiple audio outs, SOLOX F30 can output to headsets and speakers either separately or simultaneously.