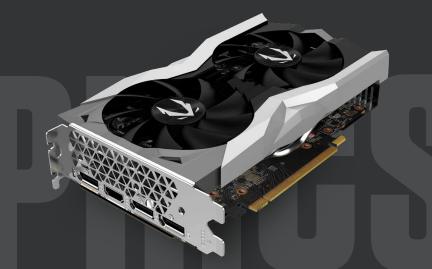

## GEFORCE RTX™ 2060

**SKU:** ZT-T20600Q-10M

GET FAST AND GAME STRONG. The powerful new GeForce RTX™ 2060 takes advantage of the cutting-edge NVIDIA Turing™ architecture to immerse you in incredible realism and performance in the latest games. The future of gaming starts here.

#### **CONNECTIONS**

- 3 x DisplayPort 1.4 (up to 4096x2160@60Hz)
- 1 x HDMI 2.0b (up to 3840x2160@60Hz)
- Quad simultaneous display capable

#### INSIDE THE BOX

- ZOTAC GAMING GeForce RTX 2060
- User Manual